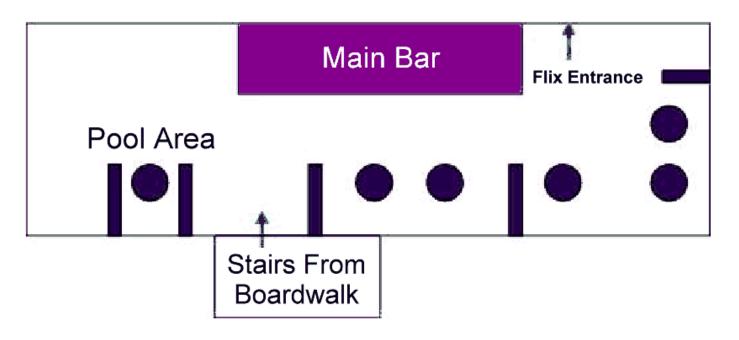

#### Where Flix is held.

- Flix is held in the Loughborough Students Union Auditorium.
- There are two entrances
  - Entrance via downstairs bar for members (1)
  - Entrance via upstairs bar for non-members (2)

## **Entrance 2 (Non-members)**

Union: Big Curvy Bar (1st Floor)