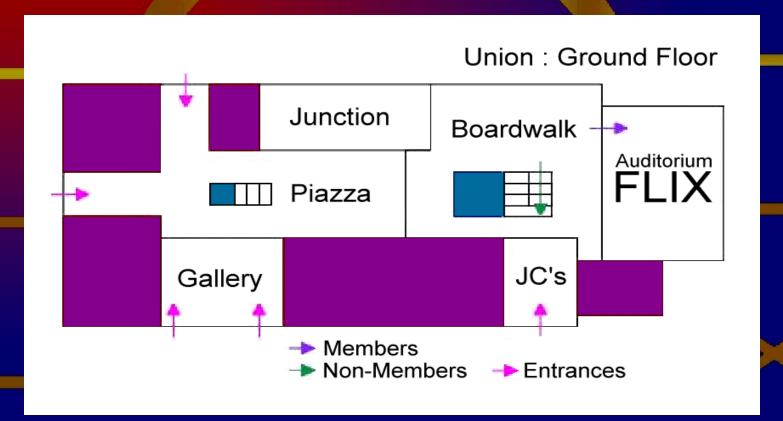

#### Where Flix is held.

- Flix is held in the Loughborough Students Union Auditorium.
- There are two entrances
  - Entrance via downstairs bar for members (1)
  - Entrance via upstairs bar for non-members (2)

# **Entrance 1 (Members)**

## **Entrance 2 (Non-members)**

Union: Big Curvy Bar (1st Floor)